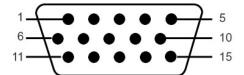

# **Pin Assignments**

### VGA Connector

The following table shows pin assignments in the VGA connector:

| Pin<br>Number | 15-pin Side of the<br>Connected Signal Cable |  |
|---------------|----------------------------------------------|--|
| 1             | Video-Red                                    |  |
| 2             | Video-Green                                  |  |
| 3             | Video-Blue                                   |  |
| 4             | GND                                          |  |
| 5             | Self-test                                    |  |
| 6             | GND-R                                        |  |
| 7             | GND-G                                        |  |
| 8             | GND-B                                        |  |
| 9             | Computer 5V/3.3V                             |  |
| 10            | GND-sync                                     |  |
| 11            | GND                                          |  |
| 12            | DDC data                                     |  |
| 13            | H-sync                                       |  |
| 14            | V-sync                                       |  |
| 15            | DDC clock                                    |  |