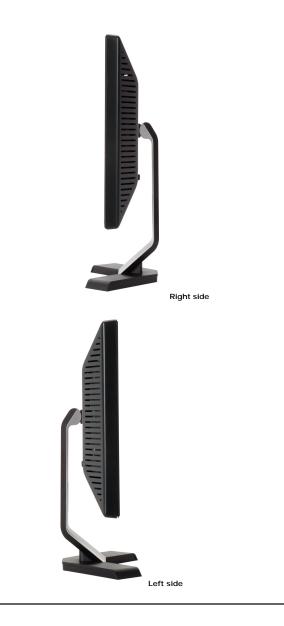

r mounting brackets                      | Attach the optional Dell Soundbar.                                     |
| 3 | Barcode serial number label                          | Refer to this label if you need to contact Dell for technical support. |
| 4 | Regulatory rating label                              | List the regulatory approvals.                                         |
| 5 | Stand removal button                                 | Press to release the stand.                                            |
| 6 | VESA mounting holes ( 100mm - behind attached stand) | Use to mount monitor.                                                  |
| 7 | Cable holder                                         | Help organize cables by passing them through the holder.               |

# Side View



# **Bottom View**



# **Monitor Specifications**

# General

Model number

E178WFP

# Flat Panel

| Screen type          | Active matrix - TFT LCD                                         |
|----------------------|-----------------------------------------------------------------|
| Screen dimensions    | 17 inches (17-inch diagonal viewable image size)                |
| Preset display area: |                                                                 |
| Horizontal           | 367.2 mm(14.46 inches)                                          |
| Vertical             | 229.5 mm(9.04 inches)                                           |
| Pixel pitch          | 0.255 mm x 0.255 mm                                             |
| Viewing angle        | Viewing angle 150° (vertical) typ, 16