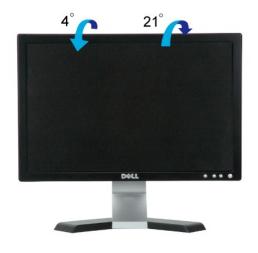

#### Using Your Adjustable Monitor Stand

Attaching the Stand Organizing Your Cables Using the Tilt Removing the Stand