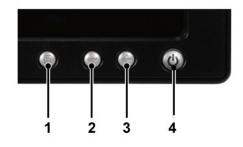

# **Front View**

| 1 | Menu selection button                  |
|---|----------------------------------------|
| 2 | Brightness Contrast / Down(-) button   |
| 3 | Auto-Adjust / Up(+) button             |
| 4 | Power On/Off button with LED indicator |