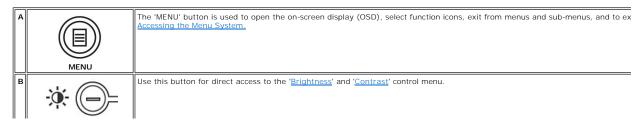

# **Front View**

| 1 | Menu selection button                  |
|---|----------------------------------------|
| 2 | Brightness Contrast / Down(-) button   |
| 3 | Auto-Adjust / Up(+) button             |
| 4 | Power On/Off button with LED indicator |