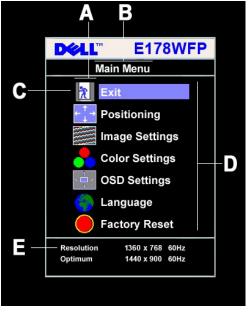

# Using the OSD

Connecting Your Monitor Using the Front Panel Buttons Using the OSD Using the Dell™ Soundbar (Optional)