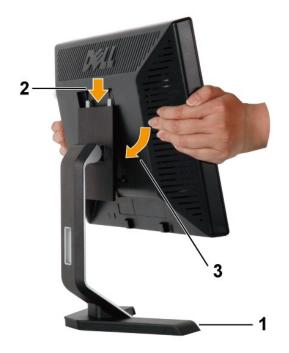

#### Using Your Adjustable Monitor Stand

Attaching the Stand Organizing Your Cables Using the Tilt Removing the Stand