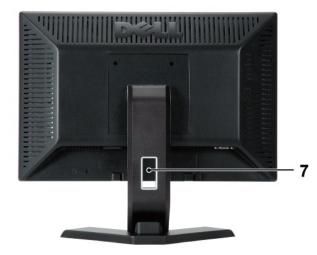

**Back View** 

| 1 | Security lock slot                                   | Attach a lock to secure your monitor.                                  |
|---|------------------------------------------------------|------------------------------------------------------------------------|
| 2 | Dell Soundbar mounting brackets                      | Attach the optional Dell Soundbar.                                     |
| 3 | Barcode serial number label                          | Refer to this label if you need to contact Dell for technical support. |
| 4 | Regulatory rating label                              | List the regulatory approvals.                                         |
| 5 | Stand removal button                                 | Press to release the stand.                                            |
| 6 | VESA mounting holes ( 100mm - behind attached stand) | Use to mount monitor.                                                  |
| 7 | Cable holder                                         | Help organize cables by passing them through the holder.               |