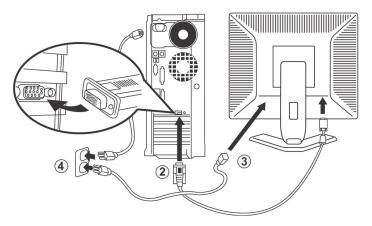

# Using the OSD

Connecting Your Monitor Using the Front Panel Buttons Using the OSD Using the Dell™ Soundbar (Optional)