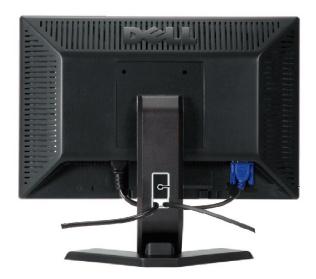

#### Using Your Adjustable Monitor Stand

Attaching the Stand Organizing Your Cables Using the Tilt Removing the Stand