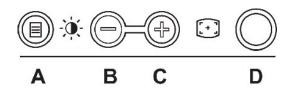

# **Front View**

| 1 | Menu selection button                  |
|---|----------------------------------------|
| 2 | Brightness Contrast / Down(-) button   |
| 3 | Auto-Adjust / Up(+) button             |
| 4 | Power On/Off button with LED indicator |