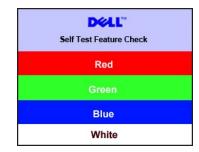

### VGA Connector

The following table shows pin assignments in the VGA connector:

| Pin<br>Number | 15-pin Side of the<br>Connected Signal Cable |  |
|---------------|----------------------------------------------|--|
| 1             | Video-Red                                    |  |
| 2             | Video-Green                                  |  |
| 3             | Video-Blue                                   |  |
| 4             | GND                                          |  |
| 5             | Self-test                                    |  |
| 6             | GND-R                                        |  |
| 7             | GND-G                                        |  |
| 8             | GND-B                                        |  |
| 9             | Computer 5V/3.3V                             |  |
| 10            | GND-sync                                     |  |
| 11            | GND                                          |  |
| 12            | DDC data                                     |  |
| 13            | H-sync                                       |  |
| 14            | V-sync                                       |  |
| 15            | DDC clock                                    |  |