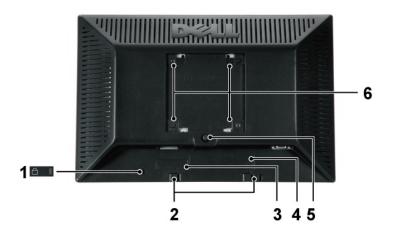

**Back View** 

| 1 | Security lock slot                                   | Attach a lock to secure your monitor.                                  |
|---|------------------------------------------------------|------------------------------------------------------------------------|
| 2 | Dell Soundbar mounting brackets                      | Attach the optional Dell Soundbar.                                     |
| 3 | Barcode serial number label                          | Refer to this label if you need to contact Dell for technical support. |
| 4 | Regulatory rating label                              | List the regulatory approvals.                                         |
| 5 | Stand removal button                                 | Press to release the stand.                                            |
| 6 | VESA mounting holes ( 100mm - behind attached stand) | Use to mount monitor.                                                  |
| 7 | Cable holder                                         | Help organize cables by passing them through the holder.               |