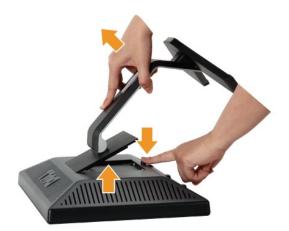

#### Using Your Adjustable Monitor Stand

Attaching the Stand Organizing Your Cables Using the Tilt Removing the Stand