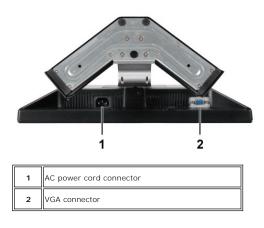

| Attach the optional Dell Soundbar.                                     |
| 3 | Barcode serial number label                          | Refer to this label if you need to contact Dell for technical support. |
| 4 | Regulatory rating label                              | List the regulatory approvals.                                         |
| 5 | Stand removal button                                 | Press to release the stand.                                            |
| 6 | VESA mounting holes ( 100mm - behind attached stand) | Use to mount monitor.                                                  |
| 7 | Cable holder                                         | Help organize cables by passing them through the holder.               |

# Side View



# **Bottom View**



# **Monitor Specifications**

# General

Model number

E178WFP

# Flat Panel

| Screen type          | Active matrix - TFT LCD                                         |
|----------------------|-----------------------------------------------------------------|
| Screen dimensions    | 17 inches (17-inch diagonal viewable image size)                |
| Preset display area: |                                                                 |
| Horizontal           | 367.2 mm(14.46 inches)                                          |
| Vertical             | 229.5 mm(9.04 inches)                                           |
| Pixel pitch          | 0.255 mm x 0.255 mm                                             |
| Viewing angle        | Viewing angle 150° (vertical) typ, 160° (horizontal) typ(C